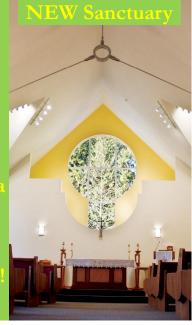

### The Challenge

In 2017, structural instability was discovered in our main sanctuary, which must be rectified. The original cost of restoration was estimated at approximately \$1 million but the final cost was over \$1.3 million.

Thus our *Spread The Light* capital campaign was launched in March 2018. Thanks to the generous support to date, we are 80% to meeting the campaign goal, but additional funds are urgently needed! With your help, St. Hilda's restoration will be complete and we may continue our many ministries serving the community..