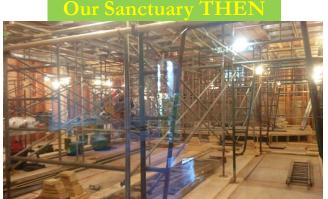

### The Challenge

In 2017, structural instability was discovered in our main sanctuary, which must be rectified. The original cost of restoration was estimated at approximately \$1 million but the final cost was over \$1.3 million.

Thus our *Spread The Light* capital campaign was launched in March 2018. Thanks to the generous support to date, we are 80% to meeting the campaign goal, but additional funds are urgently needed! With your help, St. Hilda's restoration will be complete and we may continue our many ministries serving the community..