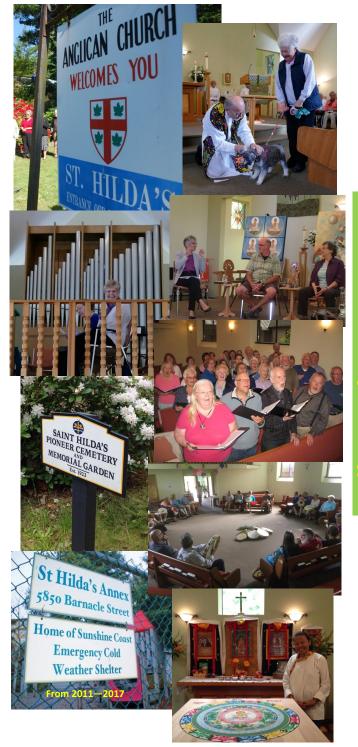

#### About St. Hilda's

Established in 1936 on the unceded territory of the shishall First Nation, St. Hilda's has been a beloved spiritual home witnessing the love of Christ to/with people of many different backgrounds and cultures. The parish has committed itself to the principles of hospitality, worship and justice, and strives to offer a warm welcome to all, as well as seeking to engage with and support our wider community.

Our sanctuary is a gathering place for worship, meditation, learning, concerts, workshops, a drum circle and more. It is home for the only pipe organ on the Coast.

Our current community outreach includes support and advocacy for the homeless, promoting truth and reconciliation awareness, funding of school students and clean water in Kenya, local Christmas hampers, and Syrian refugee support,. We are a home to the local recovery community, Girl Guides, community choirs, Tai Chi, ballet, and karate classes.